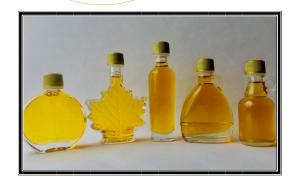

#### **NH Gallone Glass** Bottle

1.7oz. pure NH maple syrup. These mini maple syrup bottles make a great specialty favor for our NHlovin' friends.

**Bellolio Glass Bottle** 1.7oz. pure NH maple syrup. This elegant bottle is 1 3/9" in diameter and stands 4 1/4" tall.

box or

Basquaise Glass Bottle w/ Handle 1.7oz. pure NH maple syrup

\$183.60 per case (48)

in a decorative bottle. There are small maple leaves around the bottom.

#### Gallione Glass Bottle w/ Handle

1.7oz. pure NH maple syrup. These mini maple syrup bottles with a handle make a great specialty favor.

#### **Modern Leaf Glass Bottle**

1.7oz. pure NH maple syrup in a beautiful unique glass bottle with a maple leaf on the front.

# (48)\$3.75

\$4.50

\$194.40

per case

Maple Leaf Glass **Bottle** 

1.7oz. pure NH maple syrup. Mini maple leaf decorative bottles give that special touch to your event.

\$162.00 per case

(48)