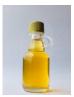

#### Gallione Glass Bottle w/ Handle

1.7oz. pure NH maple syrup. These mini maple syrup bottles with a handle make a great specialty favor.