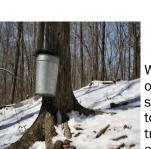

#### **OUR STORY**

We began sugaring in 2000 with 140 taps, and currently have over 4200 taps with a tubing and vacuum system. All of these taps are located in the beautiful White Mountains of New Hampshire (otherwise known as the Great North Woods region).

We have modernized our evaporation system (with a reverse osmosis) and sap collection system to be more efficient but still are small enough to have maintained some old fashion traditions. We boil our sap on an oil fired evaporator in our 23 x 20 ft. sugarhouse.