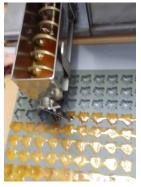

## Maple Candy (Soft)

Our soft maple candy is made from 100% pure maple syrup. It has no additives or preservatives. All of our candy is packaged by hand. Contact us for bulk pricing (100 or more).

### Maple Candy (Hard)

Our delicious hard maple candy is made from 100% pure maple syrup, corn syrup and white sugar. All of our candy is packaged by hand. Contact us for bulk pricing (100 or more).