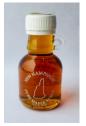

#### **NH Gallone Glass** Bottle

1.7oz. pure NH maple syrup. These mini maple syrup bottles make a great specialty favor for our NHlovin' friends.

**Bellolio Glass Bottle** 1.7oz. pure NH maple syrup. This elegant bottle is 1 3/9" in diameter and stands 4 1/4" tall.